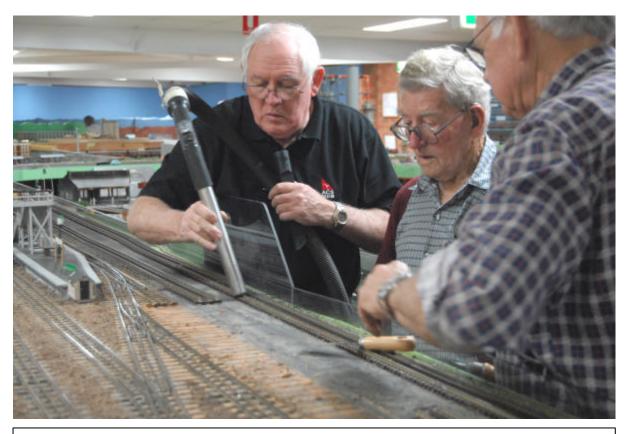

Colin Shepherd and Lance Pickering hard at work installing the new pointwork Photo By Arthur Hall

Lance, Colin and Maurie Haynes doing some cleaning up.

Photo Arthur Hall.