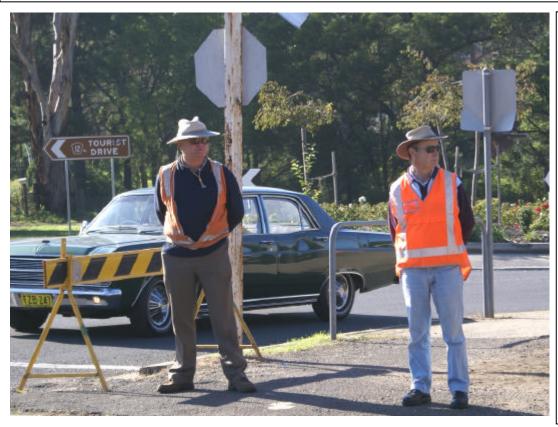

# Branch Committee Members

Our Junior Development Officer Rod Fussell in his element at Thirlemere. He can only dream!

Photo supplied by Rod Fussell

Branch Vice President David Bennett (right) and NSW Member Geoff Olsen (left) supervising the Oak Road level crossing at Thirlmere on the recent Day out with Thomas Weekend. You never know when or where you might get your photo taken