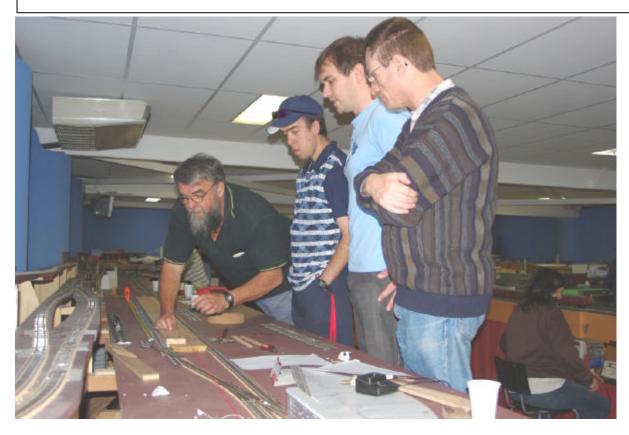

Above: Denis Gilmore (far left) checking the track clearance at a platform with expert advice from Ben Gilmore, James Percival and Philip Lee ( left to right)

Photo Geoff Lanham

Our resident tracklaying expert Robert Merrick at work laying track Photo Geoff Lanham