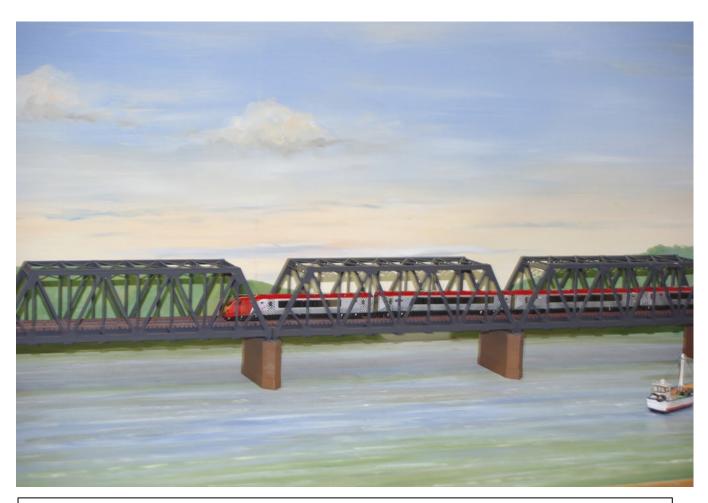

Class 221 Super Voyager DMU crossing the bridge on the clubs N Scale Layout. This photo showcases the excellent contribution made by Val Bennett in painting both the river and the backscenes. The bridge was assembled from three Walthers kits. (Photo Geoff Lanham)