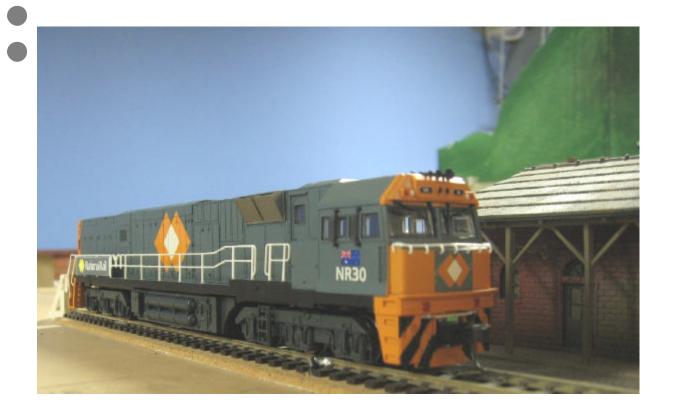

Photo Rod Fussell

Cover Photo: NR 30 at rest on the Stoney Creek HO Layout Photo Mark Dalli