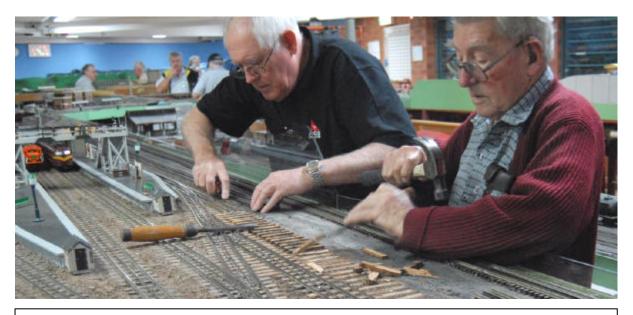

Colin Shepherd and Lance Pickering hard at work installing the new pointwork Photo By Arthur Hall

Lance, Colin and Maurie Haynes doing some cleaning up.

Photo Arthur Hall.